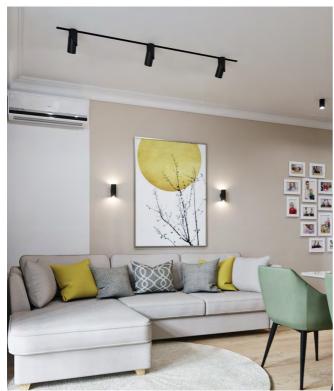

## LED Track Light ESSEN mini Datasheet

Number of heads

Mounting Track or surface mounting

Lamps descriptionGU10 socketVoltage (V)220-240EnvironmentIndoor

Notes LED Light ESSEN mini is designed with a

modern and an efficient look.

Reflector finish Aluminum

Aiming Adjustable 90° and on track also 350°

Light distribution symmetry Symmetric

Beam angle According to GU10 bulb
Color temperature According to GU10 bulb

**ELECTRICAL** 

Wattage According to GU10 bulb

## **PHYSICAL**

Spot diameter (mm) Ø 45
Construction material Aluminium
Weight (kg) 0,8

Working temperature 0 to +40 °C

Warranty 3 years from purchase date

LED light to be installed on 1-phase 2 wire track or on surface.