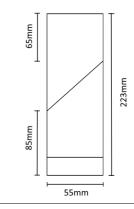

## **PHYSICAL**

Spot diameter (mm) Ø 45
Construction material Aluminium
Weight (kg) 0,8

Working temperature 0 to +40 °C

Warranty 3 years from purchase date

LED light to be installed on 1-phase 2 wire track or on surface.

White

Dimensions: Ø55 x 223mm