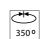

Reflector finish Aluminum

Aiming Adjustable 90° and on track also 350°

Light distribution symmetry Symmetric

Beam angle According to GU10 bulb
Color temperature According to GU10 bulb

**ELECTRICAL** 

Wattage According to GU10 bulb