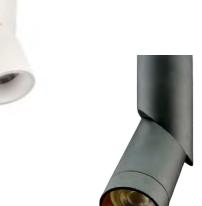

## **PHYSICAL**

Spot diameter (mm) Ø 45
Construction material Aluminium
Weight (kg) 0,8

Working temperature 0 to +40 °C

Warranty 3 years from purchase date

LED light to be installed on 1-phase 2 wire track or on surface.