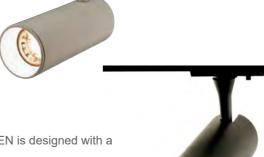

## LED Track Light SAARBRÜCKEN Datasheet

MountingTrack mountingLamps descriptionGU10 socketVoltage (V)220-240EnvironmentIndoor

Notes LED Track Light SAARBRÜCKEN is designed with a

modern and an efficient look.

Reflector finish Aluminum

Aiming Adjustable 350° and 90°

Light distribution symmetry Symmetric

Beam angle According to GU10 bulb
Color temperature According to GU10 bulb

**ELECTRICAL** 

Wattage According to GU10 bulb

## PHYSICAL

Spot diameter (mm) Ø 55
Construction material Aluminium
Weight (kg) 0,5

Working temperature 0 to +40 °C

Warranty 2 years from purchase date

LED light to be installed on 1-phase 2 wire track or 3-phase 4 wire track.

Dimensions: Ø55 x 185mm