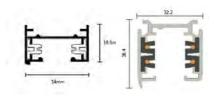

## PHYSICAL

Spot diameter (mm) Ø 55
Construction material Aluminium
Weight (kg) 0,5

Working temperature 0 to +40 °C

Warranty 2 years from purchase date

LED light to be installed on 1-phase 2 wire track or 3-phase 4 wire track.

Dimensions: Ø55 x 185mm