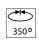

Reflector finish Aluminum

Aiming Adjustable 350° and 90°

Light distribution symmetry Symmetric

Beam angle According to GU10 bulb
Color temperature According to GU10 bulb

**ELECTRICAL** 

Wattage According to GU10 bulb