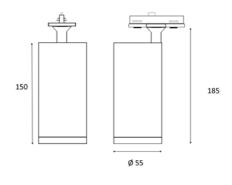

## PHYSICAL

Spot diameter (mm) Ø 55
Construction material Aluminium
Weight (kg) 0,5

Working temperature 0 to +40 °C

Warranty 2 years from purchase date

LED light to be installed on 1-phase 2 wire track or 3-phase 4 wire track.

Dimensions: Ø55 x 185mm