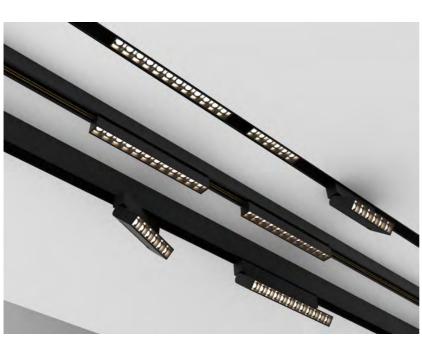

Magnetic LED light to be installed on 48 V magnetic track

Black

18

22

Dimensions: 220 x 88mm