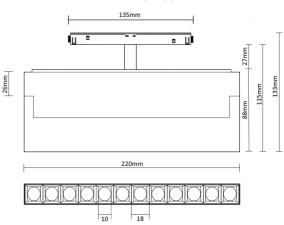

Magnetic LED light to be installed on 48 V magnetic track

Black

18

22

Dimensions: 220 x 88mm